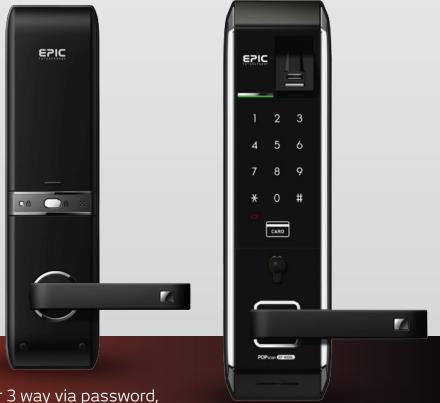

## EPIC EF-8000L

The above product can open the door 3 way via password, smart card & emergency keys

## **FEATURES**

- · Durable metallic body against external shocks and fire
- Auto-lock, Re-lock, double lock function for user convenience and security
- Random Number and Multi-touch features that enhance password security.(1-time entry password available)
- · Up to 30 Smart cards can be registered
- In case of emergency, use the mechanical key to open the door
- · Operate with 9V battery from outside when internal battery is discharged
- Detects fire from inside the house, when temperature rises above normal, it will generate an alarm and automatically unlocks the door
- Will sense and generate anti-prank and force break-in alarm